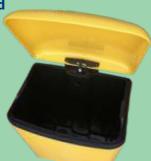

## **Rectangular Waste Bin** stainless steel, with lid and foot pedal

Waste bin made of brushed stainless steel. For general and medical waste.

- damper system to control lid closing speed
- automatic soft close
- quiet closing
- with foot pedal
- with inner bucket
- with transport handles
- stainless steel
- warranty up to one year 🔺

Volume:

-12 Liter

- 50 Liter

Dimensions 12 Liter: W 280 x H 420 x D 233 mm Dimensions 50 Liter: W 475 x H 645 x D 390 mm

|           |   | A CONTRACTOR OF A CONTRACT | 100 |
|-----------|---|----------------------------|-----|
|           |   |                            |     |
|           |   |                            |     |
|           |   |                            |     |
|           |   |                            |     |
|           |   |                            |     |
|           |   |                            |     |
|           |   |                            |     |
|           |   |                            |     |
|           |   |                            |     |
|           |   | -                          | 2   |
|           | - |                            |     |
| Charles - |   | -                          |     |