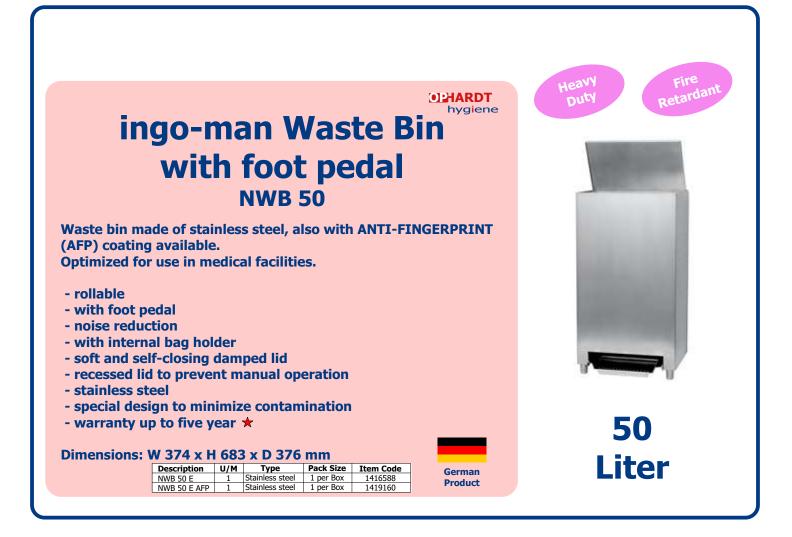

## Yellow Colored Waste Bin powder coated, with lid and foot pedal

Waste bin made of steel with powder coating. For general and medical waste.

- damper system to control lid closing speed
- automatic soft close
- quiet closing
- with foot pedal
- with inner bucket
- powder coated steel
- warranty up to one year ★
- Volume:
- 12 Liter
- 30 Liter

Dimensions 12 Liter: W 272 x H 407 x D 255 mm Dimensions 30 Liter: W 345 x H 615 x D 325 mm

| Description | Volume   | U/M | Туре   | Pack Size | Item Code        |
|-------------|----------|-----|--------|-----------|------------------|
| Waste Bin   | 12 Liter | 1   | Yellow | 1 per Box | IQ WB S06 SY 12L |
| Waste Bin   | 30 Liter | 1   | Yellow | 1 per Box | IQ WB S06 SY 30L |