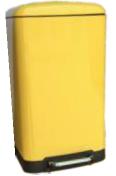

## Yellow Colored Waste Bin powder coated, with lid and foot pedal

Waste bin made of steel with powder coating. For general and medical waste.

- damper system to control lid closing speed
- automatic soft close
- quiet closing
- with foot pedal
- with inner bucket
- powder coated steel
- warranty up to one year ★
- Volume:
- 12 Liter
- 30 Liter

Dimensions 12 Liter: W 272 x H 407 x D 255 mm Dimensions 30 Liter: W 345 x H 615 x D 325 mm

| Description | Volume   | U/M | Туре   | Pack Size | Item Code        |
|-------------|----------|-----|--------|-----------|------------------|
| Waste Bin   | 12 Liter | 1   | Yellow | 1 per Box | IQ WB S06 SY 12L |
| Waste Bin   | 30 Liter | 1   | Yellow | 1 per Box | IQ WB S06 SY 30L |